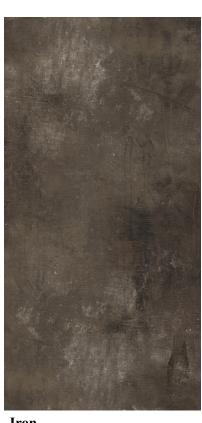

## STOCKED COLORS & SIZES

**Powder** 18" x 36" x 3/8"

**Ash** 18" x 36" x 3/8"

**Rope** 18" x 36" x 3/8"

**Iron** 18" x 36" x 3/8"