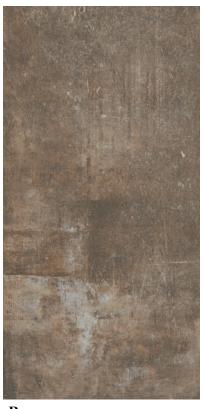

## STOCKED COLORS & SIZES

**Powder** 18" x 36" x 3/8"

**Ash** 18" x 36" x 3/8"

**Rope** 18" x 36" x 3/8"

**Iron** 18" x 36" x 3/8"