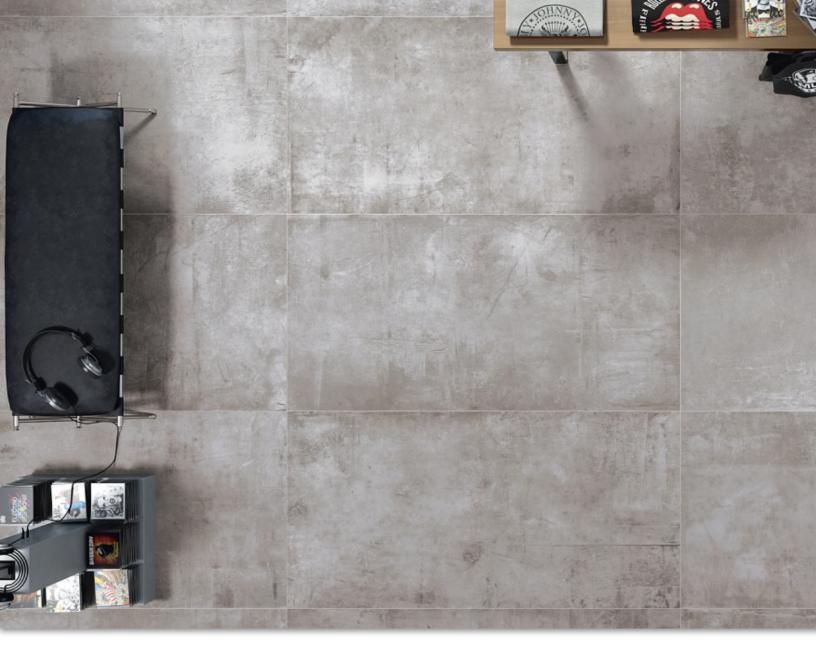

#### PLANT TILE COLLECTION

The Plant collection reflects the combination of wood and cement, both elements typical of urban areas and industrial redevelopment. Each tile has texture and light surface scratching to reflect signs of wear and tear. We stock four colors that are suitable for floor or wall application, pairing well with metal and wood to complete the perfect contemporary/urban esthetic.