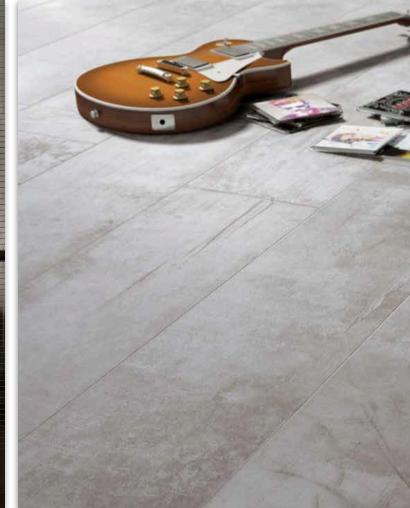

#### PLANT TILE COLLECTION

The Plant collection reflects the combination of wood and cement, both elements typical of urban areas and industrial redevelopment. Each tile has texture and light surface scratching to reflect signs of wear and tear. We stock four colors that are suitable for floor or wall application, pairing well with metal and wood to complete the perfect contemporary/urban esthetic.

## STOCKED COLORS & SIZES

**Powder** 18" x 36" x 3/8"

**Ash** 18" x 36" x 3/8"

**Rope** 18" x 36" x 3/8"

**Iron** 18" x 36" x 3/8"