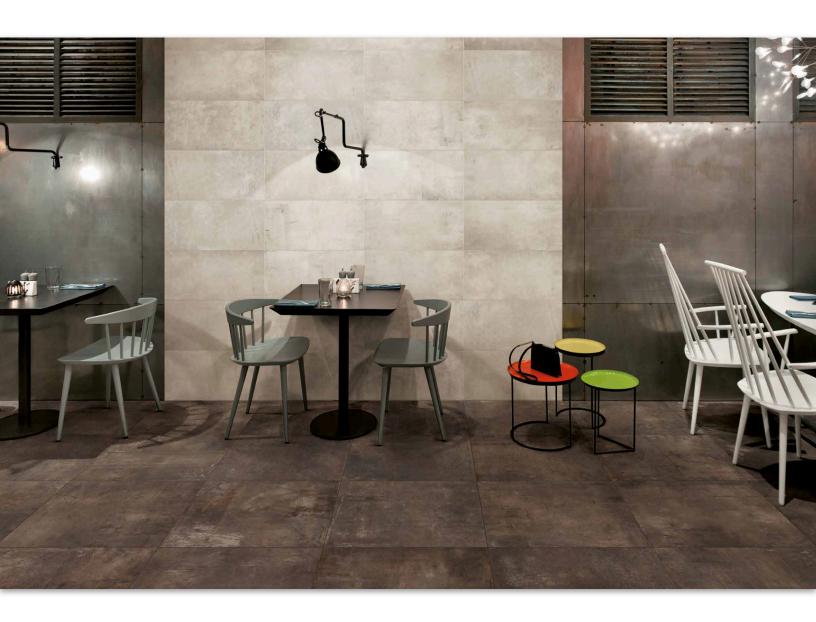

#### PLANT TILE COLLECTION

The Plant collection reflects the combination of wood and cement, both elements typical of urban areas and industrial redevelopment. Each tile has texture and light surface scratching to reflect signs of wear and tear. We stock four colors that are suitable for floor or wall application, pairing well with metal and wood to complete the perfect contemporary/urban esthetic.

## STOCKED COLORS & SIZES

**Powder** 18" x 36" x 3/8"

**Ash** 18" x 36" x 3/8"

**Rope** 18" x 36" x 3/8"

**Iron** 18" x 36" x 3/8"