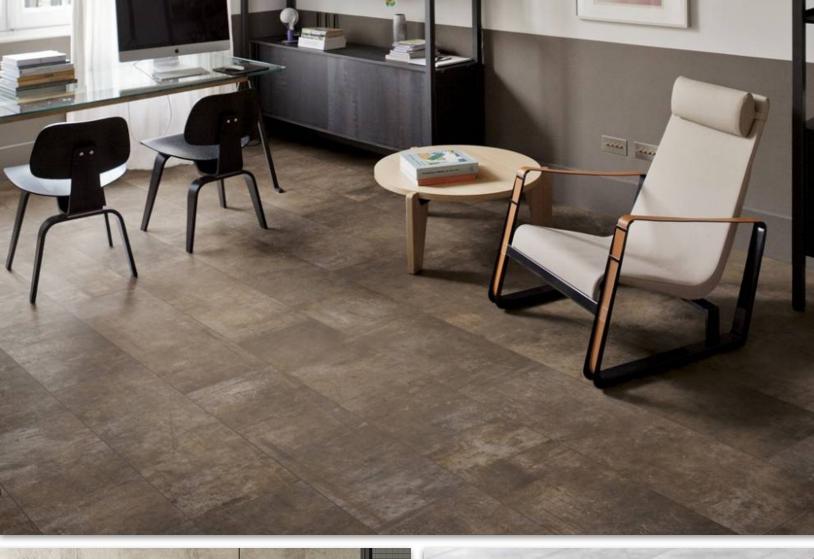

#### PLANT TILE COLLECTION

The Plant collection reflects the combination of wood and cement, both elements typical of urban areas and industrial redevelopment. Each tile has texture and light surface scratching to reflect signs of wear and tear. We stock four colors that are suitable for floor or wall application, pairing well with metal and wood to complete the perfect contemporary/urban esthetic.

## STOCKED COLORS & SIZES

**Powder** 18" x 36" x 3/8"

**Ash** 18" x 36" x 3/8"

**Rope** 18" x 36" x 3/8"

**Iron** 18" x 36" x 3/8"