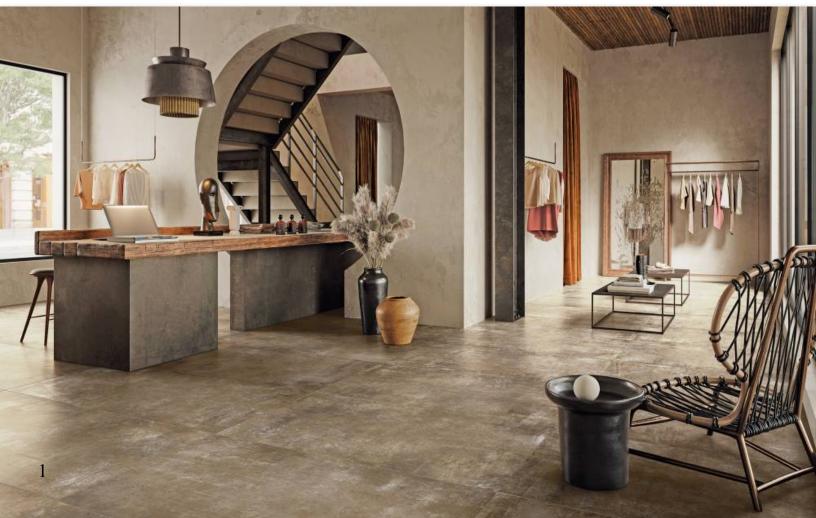

#### PLANT TILE COLLECTION

The Plant collection reflects the combination of wood and cement, both elements typical of urban areas and industrial redevelopment. Each tile has texture and light surface scratching to reflect signs of wear and tear. We stock four colors that are suitable for floor or wall application, pairing well with metal and wood to complete the perfect contemporary/urban esthetic.

## STOCKED COLORS & SIZES

**Powder** 18" x 36" x 3/8"

**Ash** 18" x 36" x 3/8"

**Rope** 18" x 36" x 3/8"

**Iron** 18" x 36" x 3/8"