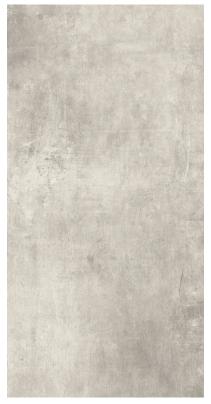

#### PLANT TILE COLLECTION

The Plant collection reflects the combination of wood and cement, both elements typical of urban areas and industrial redevelopment. Each tile has texture and light surface scratching to reflect signs of wear and tear. We stock four colors that are suitable for floor or wall application, pairing well with metal and wood to complete the perfect contemporary/urban esthetic.

## STOCKED COLORS & SIZES

**Powder** 18" x 36" x 3/8"

**Ash** 18" x 36" x 3/8"

**Rope** 18" x 36" x 3/8"

**Iron** 18" x 36" x 3/8"