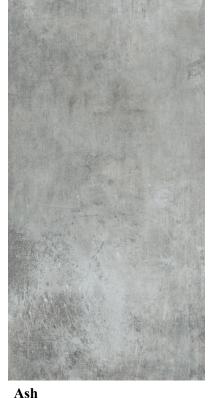

## STOCKED COLORS & SIZES

**Powder** 18" x 36" x 3/8"

**Ash** 18" x 36" x 3/8"

**Rope** 18" x 36" x 3/8"

**Iron** 18" x 36" x 3/8"