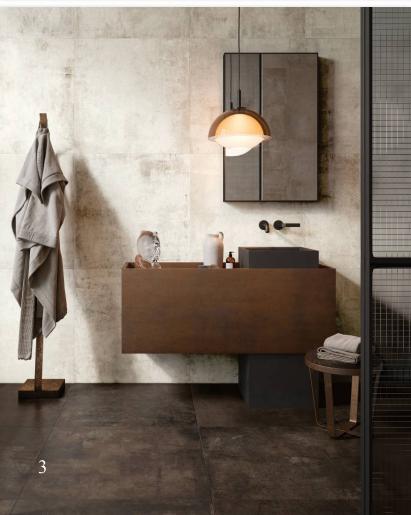

#### PLANT TILE COLLECTION

The Plant collection reflects the combination of wood and cement, both elements typical of urban areas and industrial redevelopment. Each tile has texture and light surface scratching to reflect signs of wear and tear. We stock four colors that are suitable for floor or wall application, pairing well with metal and wood to complete the perfect contemporary/urban esthetic.

## STOCKED COLORS & SIZES

**Powder** 18" x 36" x 3/8"

**Ash** 18" x 36" x 3/8"

**Rope** 18" x 36" x 3/8"

**Iron** 18" x 36" x 3/8"