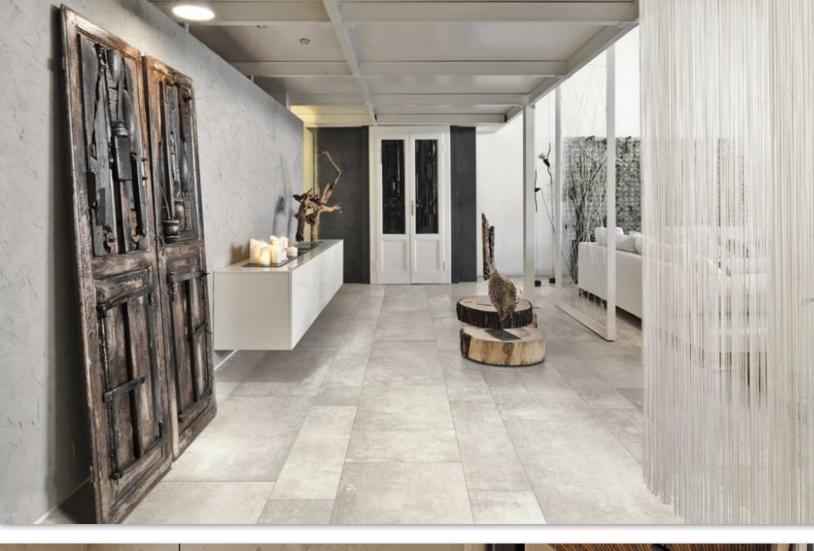

#### PLANT TILE COLLECTION

The Plant collection reflects the combination of wood and cement, both elements typical of urban areas and industrial redevelopment. Each tile has texture and light surface scratching to reflect signs of wear and tear. We stock four colors that are suitable for floor or wall application, pairing well with metal and wood to complete the perfect contemporary/urban esthetic.

## STOCKED COLORS & SIZES

**Powder** 18" x 36" x 3/8"

**Ash** 18" x 36" x 3/8"

**Rope** 18" x 36" x 3/8"

**Iron** 18" x 36" x 3/8"