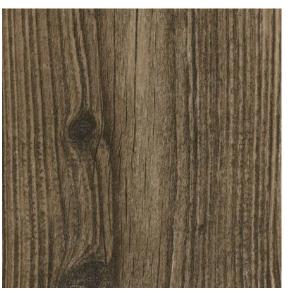

#### **DI LENGO TILE COLLECTION**

Di lengo is inspired by mountain landscapes and wood found in ancient Italian lodges. Stocked in four colors, Almond, Honey, Natural, and Tobacco, each with a unique reclaimed look. Available in a large plank and herringbone pattern for flooring, we also offer a unique wall deco, Chalet, that gives a three-dimensional design while providing durability and low maintenance for any space.

## STOCKED COLORS & SIZES

**Almond** 10" x 60" x 3/8"

**Natural** 10" x 60" x 3/8"

Honey 10" x 60" x 3/8"

**Tobacco** 10" x 60" x 3/8"

**Almond Herringbone** 14 1/8" x 16 1/8" x 3/8"

**Honey Herringbone** 14 1/8" x 16 1/8" x 3/8"