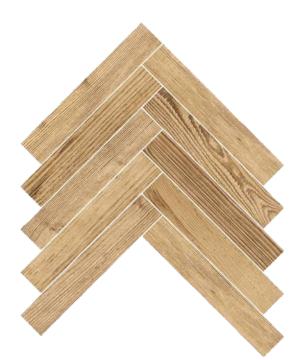

## STOCKED COLORS & SIZES

**Almond** 10" x 60" x 3/8"

**Natural** 10" x 60" x 3/8"

Honey 10" x 60" x 3/8"

**Tobacco** 10" x 60" x 3/8"

**Almond Herringbone** 14 1/8" x 16 1/8" x 3/8"

**Honey Herringbone** 14 1/8" x 16 1/8" x 3/8"

**Natural Herringbone** 14 1/8" x 16 1/8" x 3/8" **Tobacco Herringbone** 14 1/8" x 16 1/8" x 3/8"

Almond Chalet 6" x 36"

Honey Chalet 6" x 36"

Natural Chalet 6" x 36"

**Tobacco Chalet** 6" x 36"