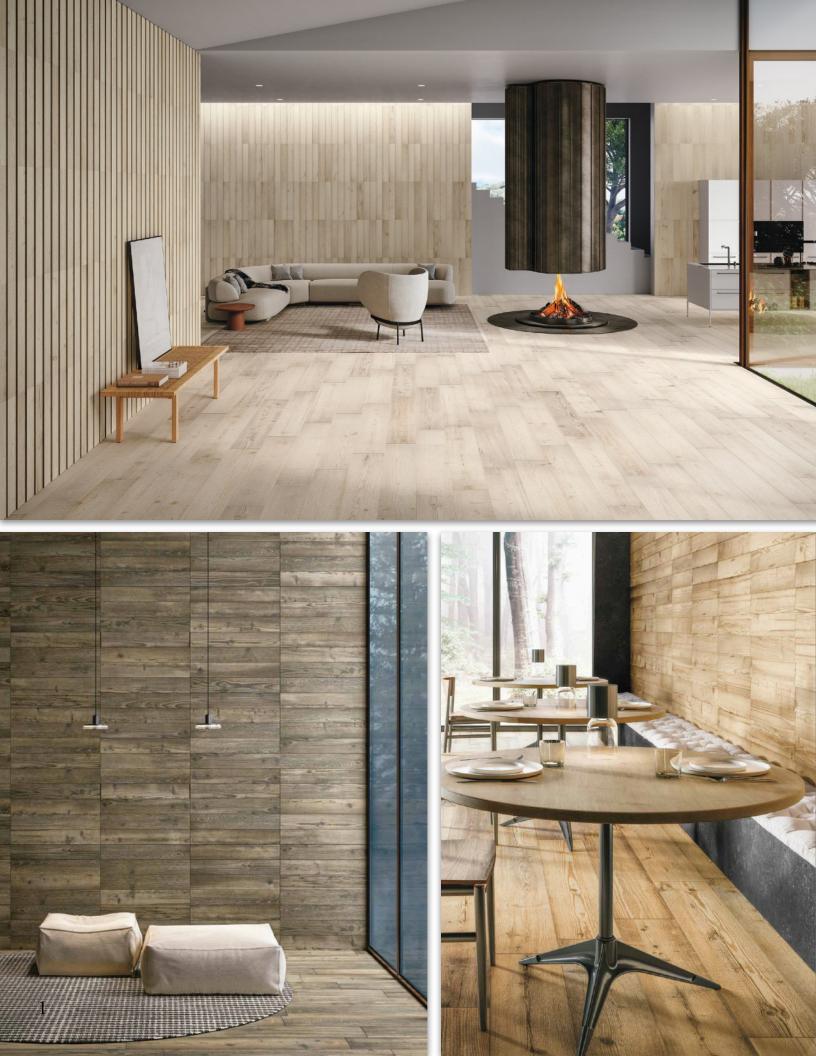

#### **DI LENGO TILE COLLECTION**

Di lengo is inspired by mountain landscapes and wood found in ancient Italian lodges. Stocked in four colors, Almond, Honey, Natural, and Tobacco, each with a unique reclaimed look. Available in a large plank and herringbone pattern for flooring, we also offer a unique wall deco, Chalet, that gives a three-dimensional design while providing durability and low maintenance for any space.