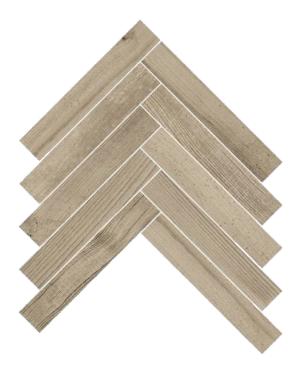

## STOCKED COLORS & SIZES

**Almond** 10" x 60" x 3/8"

**Natural** 10" x 60" x 3/8"

Honey 10" x 60" x 3/8"

**Tobacco** 10" x 60" x 3/8"

**Almond Herringbone** 14 1/8" x 16 1/8" x 3/8"

**Honey Herringbone** 14 1/8" x 16 1/8" x 3/8"

**Natural Herringbone** 14 1/8" x 16 1/8" x 3/8" **Tobacco Herringbone** 14 1/8" x 16 1/8" x 3/8"

Almond Chalet 6" x 36"

Honey Chalet 6" x 36"

Natural Chalet 6" x 36"

**Tobacco Chalet** 6" x 36"