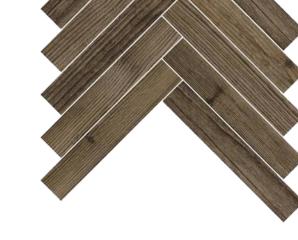

#### **DI LENGO TILE COLLECTION**

Di lengo is inspired by mountain landscapes and wood found in ancient Italian lodges. Stocked in four colors, Almond, Honey, Natural, and Tobacco, each with a unique reclaimed look. Available in a large plank and herringbone pattern for flooring, we also offer a unique wall deco, Chalet, that gives a three-dimensional design while providing durability and low maintenance for any space.

## STOCKED COLORS & SIZES

**Almond** 10" x 60" x 3/8"

**Natural** 10" x 60" x 3/8"

Honey 10" x 60" x 3/8"

**Tobacco** 10" x 60" x 3/8"

**Almond Herringbone** 14 1/8" x 16 1/8" x 3/8"

**Honey Herringbone** 14 1/8" x 16 1/8" x 3/8"

**Natural Herringbone** 14 1/8" x 16 1/8" x 3/8" **Tobacco Herringbone** 14 1/8" x 16 1/8" x 3/8"

Almond Chalet 6" x 36"

Honey Chalet 6" x 36"

Natural Chalet 6" x 36"

**Tobacco Chalet** 6" x 36"