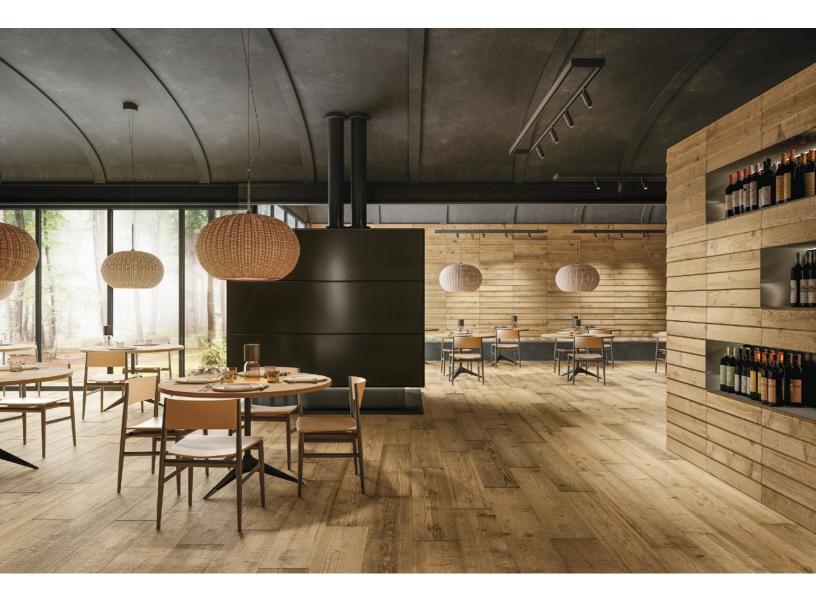

#### **DI LENGO TILE COLLECTION**

Di lengo is inspired by mountain landscapes and wood found in ancient Italian lodges. Stocked in four colors, Almond, Honey, Natural, and Tobacco, each with a unique reclaimed look. Available in a large plank and herringbone pattern for flooring, we also offer a unique wall deco, Chalet, that gives a three-dimensional design while providing durability and low maintenance for any space.