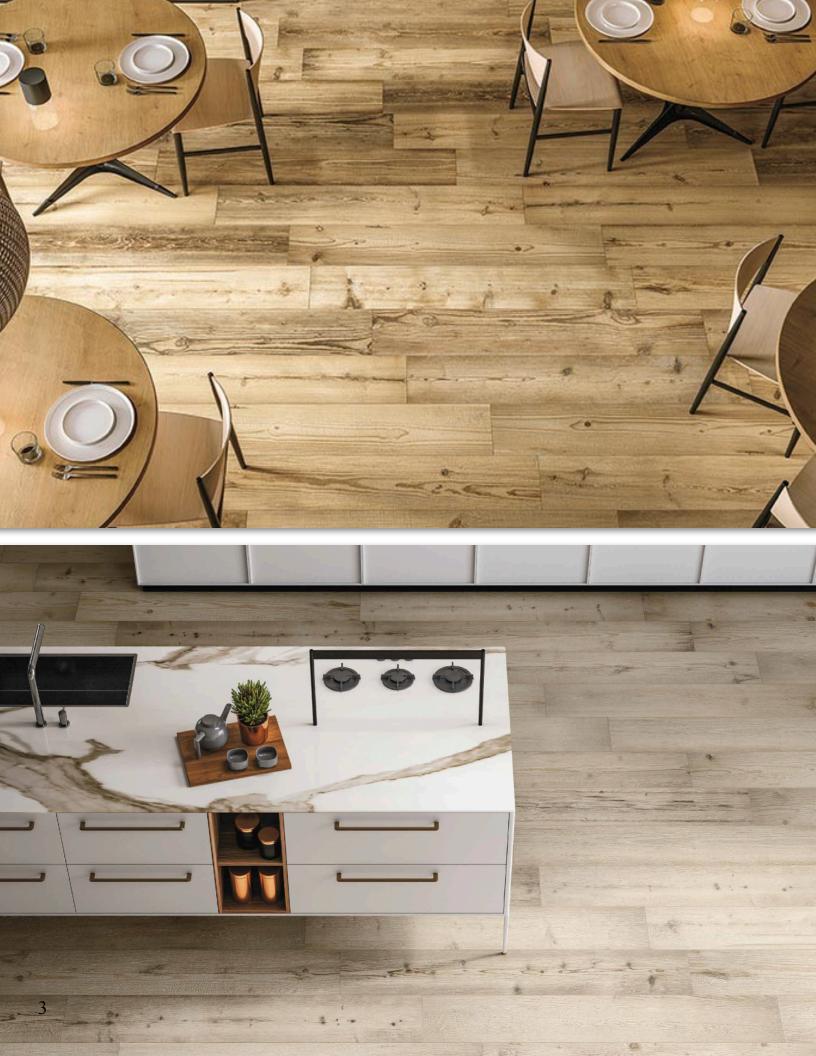

#### **DI LENGO TILE COLLECTION**

Di lengo is inspired by mountain landscapes and wood found in ancient Italian lodges. Stocked in four colors, Almond, Honey, Natural, and Tobacco, each with a unique reclaimed look. Available in a large plank and herringbone pattern for flooring, we also offer a unique wall deco, Chalet, that gives a three-dimensional design while providing durability and low maintenance for any space.