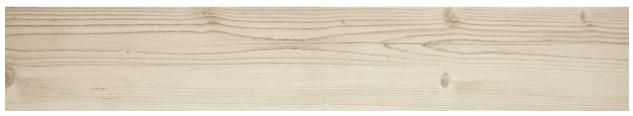

#### **DI LENGO TILE COLLECTION**

Di lengo is inspired by mountain landscapes and wood found in ancient Italian lodges. Stocked in four colors, Almond, Honey, Natural, and Tobacco, each with a unique reclaimed look. Available in a large plank and herringbone pattern for flooring, we also offer a unique wall deco, Chalet, that gives a three-dimensional design while providing durability and low maintenance for any space.

## STOCKED COLORS & SIZES

**Almond** 10" x 60" x 3/8"

**Natural** 10" x 60" x 3/8"

Honey 10" x 60" x 3/8"

**Tobacco** 10" x 60" x 3/8"

**Almond Herringbone** 14 1/8" x 16 1/8" x 3/8"

**Honey Herringbone** 14 1/8" x 16 1/8" x 3/8"