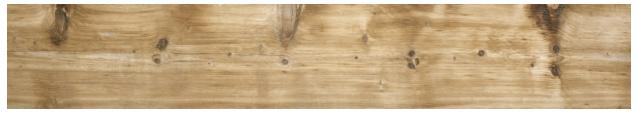

#### **DI LENGO TILE COLLECTION**

Di lengo is inspired by mountain landscapes and wood found in ancient Italian lodges. Stocked in four colors, Almond, Honey, Natural, and Tobacco, each with a unique reclaimed look. Available in a large plank and herringbone pattern for flooring, we also offer a unique wall deco, Chalet, that gives a three-dimensional design while providing durability and low maintenance for any space.

## STOCKED COLORS & SIZES

**Almond** 10" x 60" x 3/8"

**Natural** 10" x 60" x 3/8"

Honey 10" x 60" x 3/8"

**Tobacco** 10" x 60" x 3/8"

**Almond Herringbone** 14 1/8" x 16 1/8" x 3/8"

**Honey Herringbone** 14 1/8" x 16 1/8" x 3/8"