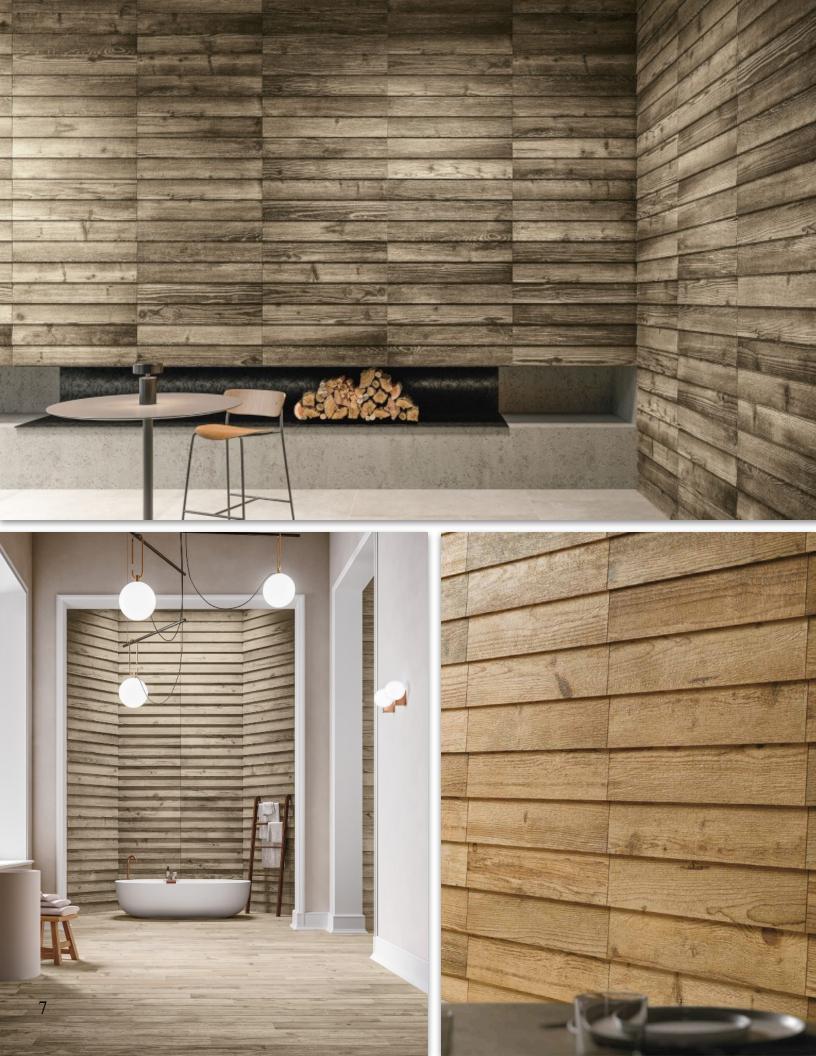

#### **DI LENGO TILE COLLECTION**

Di lengo is inspired by mountain landscapes and wood found in ancient Italian lodges. Stocked in four colors, Almond, Honey, Natural, and Tobacco, each with a unique reclaimed look. Available in a large plank and herringbone pattern for flooring, we also offer a unique wall deco, Chalet, that gives a three-dimensional design while providing durability and low maintenance for any space.

**Natural Herringbone** 14 1/8" x 16 1/8" x 3/8" **Tobacco Herringbone** 14 1/8" x 16 1/8" x 3/8"

Almond Chalet 6" x 36"

Honey Chalet 6" x 36"

Natural Chalet 6" x 36"

**Tobacco Chalet** 6" x 36"