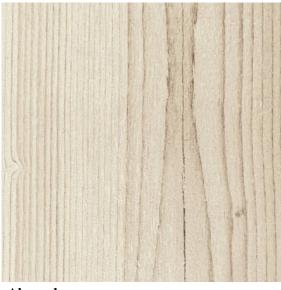

#### **DI LENGO TILE COLLECTION**

Di lengo is inspired by mountain landscapes and wood found in ancient Italian lodges. Stocked in four colors, Almond, Honey, Natural, and Tobacco, each with a unique reclaimed look. Available in a large plank and herringbone pattern for flooring, we also offer a unique wall deco, Chalet, that gives a three-dimensional design while providing durability and low maintenance for any space.

## STOCKED COLORS & SIZES

**Almond** 10" x 60" x 3/8"

**Natural** 10" x 60" x 3/8"

Honey 10" x 60" x 3/8"

**Tobacco** 10" x 60" x 3/8"

**Almond Herringbone** 14 1/8" x 16 1/8" x 3/8"

**Honey Herringbone** 14 1/8" x 16 1/8" x 3/8"