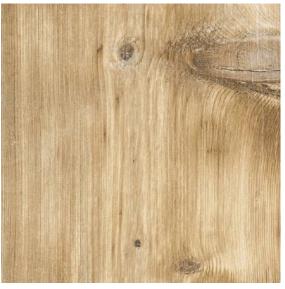

#### **DI LENGO TILE COLLECTION**

Di lengo is inspired by mountain landscapes and wood found in ancient Italian lodges. Stocked in four colors, Almond, Honey, Natural, and Tobacco, each with a unique reclaimed look. Available in a large plank and herringbone pattern for flooring, we also offer a unique wall deco, Chalet, that gives a three-dimensional design while providing durability and low maintenance for any space.

## STOCKED COLORS & SIZES

**Almond** 10" x 60" x 3/8"

**Natural** 10" x 60" x 3/8"

Honey 10" x 60" x 3/8"

**Tobacco** 10" x 60" x 3/8"

**Almond Herringbone** 14 1/8" x 16 1/8" x 3/8"

**Honey Herringbone** 14 1/8" x 16 1/8" x 3/8"