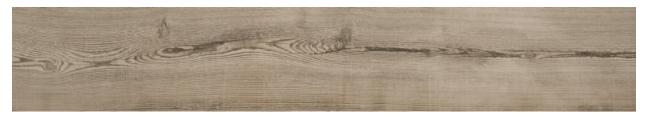

#### **DI LENGO TILE COLLECTION**

Di lengo is inspired by mountain landscapes and wood found in ancient Italian lodges. Stocked in four colors, Almond, Honey, Natural, and Tobacco, each with a unique reclaimed look. Available in a large plank and herringbone pattern for flooring, we also offer a unique wall deco, Chalet, that gives a three-dimensional design while providing durability and low maintenance for any space.

## STOCKED COLORS & SIZES

**Almond** 10" x 60" x 3/8"

**Natural** 10" x 60" x 3/8"

Honey 10" x 60" x 3/8"

**Tobacco** 10" x 60" x 3/8"

**Almond Herringbone** 14 1/8" x 16 1/8" x 3/8"

**Honey Herringbone** 14 1/8" x 16 1/8" x 3/8"