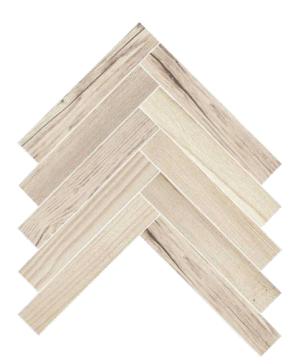

## STOCKED COLORS & SIZES

**Almond** 10" x 60" x 3/8"

**Natural** 10" x 60" x 3/8"

Honey 10" x 60" x 3/8"

**Tobacco** 10" x 60" x 3/8"

**Almond Herringbone** 14 1/8" x 16 1/8" x 3/8"

**Honey Herringbone** 14 1/8" x 16 1/8" x 3/8"

**Natural Herringbone** 14 1/8" x 16 1/8" x 3/8" **Tobacco Herringbone** 14 1/8" x 16 1/8" x 3/8"

Almond Chalet 6" x 36"

Honey Chalet 6" x 36"

Natural Chalet 6" x 36"

**Tobacco Chalet** 6" x 36"