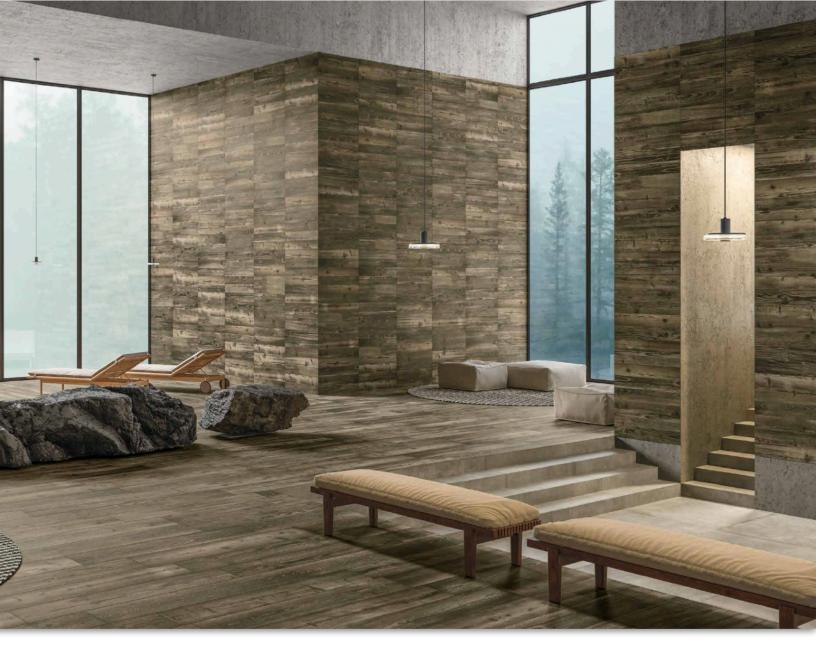

#### **DI LENGO TILE COLLECTION**

Di lengo is inspired by mountain landscapes and wood found in ancient Italian lodges. Stocked in four colors, Almond, Honey, Natural, and Tobacco, each with a unique reclaimed look. Available in a large plank and herringbone pattern for flooring, we also offer a unique wall deco, Chalet, that gives a three-dimensional design while providing durability and low maintenance for any space.

**Natural Herringbone** 14 1/8" x 16 1/8" x 3/8" **Tobacco Herringbone** 14 1/8" x 16 1/8" x 3/8"

Almond Chalet 6" x 36"

Honey Chalet 6" x 36"

Natural Chalet 6" x 36"

**Tobacco Chalet** 6" x 36"