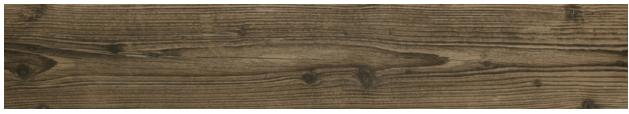

#### **DI LENGO TILE COLLECTION**

Di lengo is inspired by mountain landscapes and wood found in ancient Italian lodges. Stocked in four colors, Almond, Honey, Natural, and Tobacco, each with a unique reclaimed look. Available in a large plank and herringbone pattern for flooring, we also offer a unique wall deco, Chalet, that gives a three-dimensional design while providing durability and low maintenance for any space.

## STOCKED COLORS & SIZES

**Almond** 10" x 60" x 3/8"

**Natural** 10" x 60" x 3/8"

Honey 10" x 60" x 3/8"

**Tobacco** 10" x 60" x 3/8"

**Almond Herringbone** 14 1/8" x 16 1/8" x 3/8"

**Honey Herringbone** 14 1/8" x 16 1/8" x 3/8"

**Natural Herringbone** 14 1/8" x 16 1/8" x 3/8" **Tobacco Herringbone** 14 1/8" x 16 1/8" x 3/8"

Almond Chalet 6" x 36"

Honey Chalet 6" x 36"

Natural Chalet 6" x 36"

**Tobacco Chalet** 6" x 36"