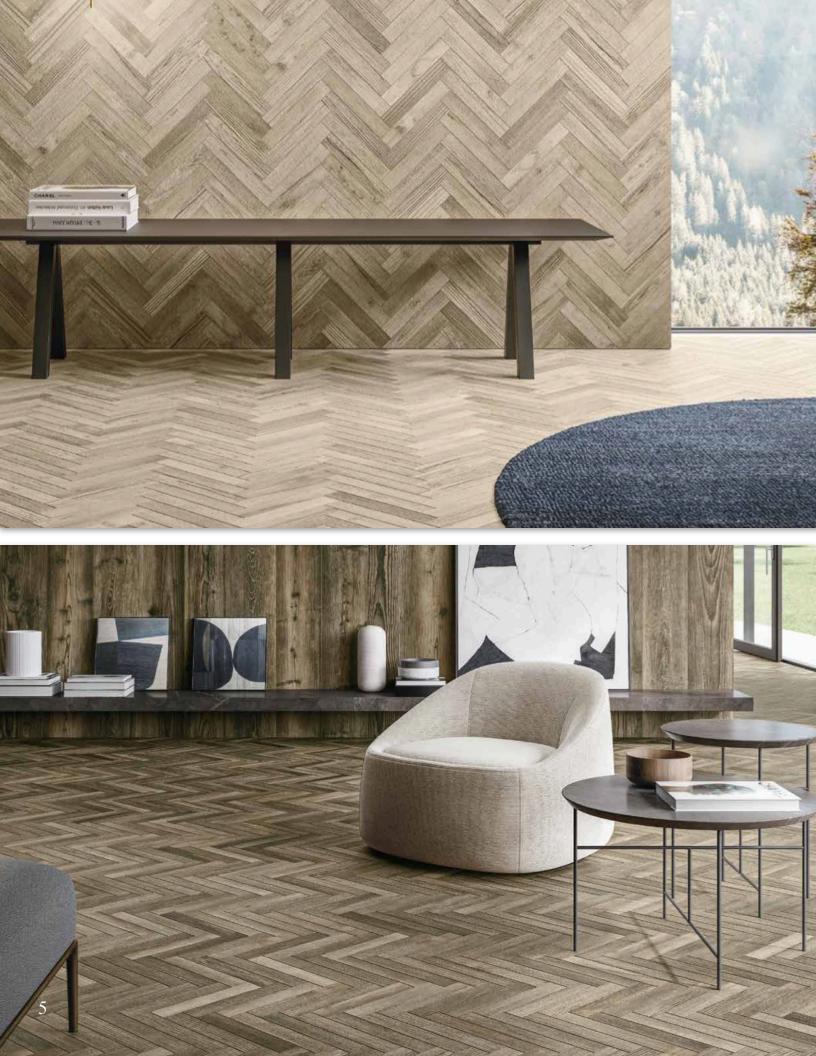

#### **DI LENGO TILE COLLECTION**

Di lengo is inspired by mountain landscapes and wood found in ancient Italian lodges. Stocked in four colors, Almond, Honey, Natural, and Tobacco, each with a unique reclaimed look. Available in a large plank and herringbone pattern for flooring, we also offer a unique wall deco, Chalet, that gives a three-dimensional design while providing durability and low maintenance for any space.

## STOCKED COLORS & SIZES

**Almond** 10" x 60" x 3/8"

**Natural** 10" x 60" x 3/8"

Honey 10" x 60" x 3/8"

**Tobacco** 10" x 60" x 3/8"

**Almond Herringbone** 14 1/8" x 16 1/8" x 3/8"

**Honey Herringbone** 14 1/8" x 16 1/8" x 3/8"

**Natural Herringbone** 14 1/8" x 16 1/8" x 3/8" **Tobacco Herringbone** 14 1/8" x 16 1/8" x 3/8"

Almond Chalet 6" x 36"

Honey Chalet 6" x 36"

Natural Chalet 6" x 36"

**Tobacco Chalet** 6" x 36"