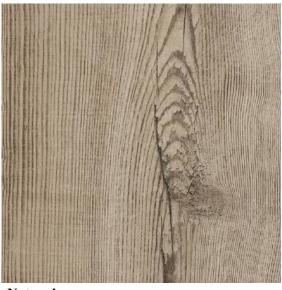

#### **DI LENGO TILE COLLECTION**

Di lengo is inspired by mountain landscapes and wood found in ancient Italian lodges. Stocked in four colors, Almond, Honey, Natural, and Tobacco, each with a unique reclaimed look. Available in a large plank and herringbone pattern for flooring, we also offer a unique wall deco, Chalet, that gives a three-dimensional design while providing durability and low maintenance for any space.

## STOCKED COLORS & SIZES

**Almond** 10" x 60" x 3/8"

**Natural** 10" x 60" x 3/8"

Honey 10" x 60" x 3/8"

**Tobacco** 10" x 60" x 3/8"

**Almond Herringbone** 14 1/8" x 16 1/8" x 3/8"

**Honey Herringbone** 14 1/8" x 16 1/8" x 3/8"