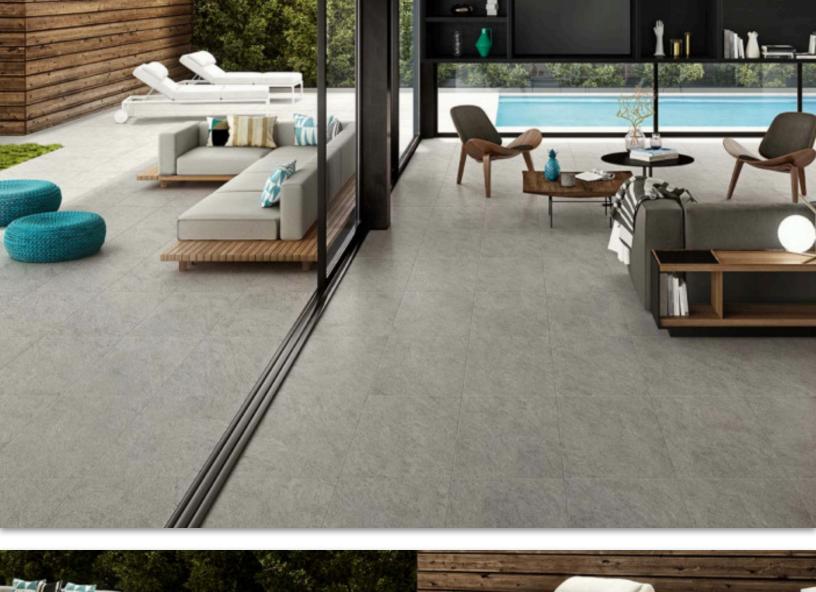

### **BASALTINA TILE COLLECTION**

The Basaltina Collection mimics the colors and characteristics of a natural basalt stone. This porcelain has the durability to be used on any floor or wall application for a modern and stylish design. There are two colors available, light and dark, in a honed or rough finish to allow for a continuous flow between indoor and outdoor spaces creating a seamless look.

## STOCKED COLORS & SIZES

**Light Honed** 18" x 36" x 3/8"

**Light Rough** 18" x 36" x 3/8"

**Dark Honed** 18" x 36" x 3/8"

**Dark Rough** 18" x 36" x 3/8"