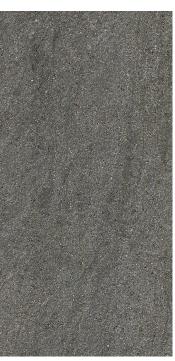

### **BASALTINA TILE COLLECTION**

The Basaltina Collection mimics the colors and characteristics of a natural basalt stone. This porcelain has the durability to be used on any floor or wall application for a modern and stylish design. There are two colors available, light and dark, in a honed or rough finish to allow for a continuous flow between indoor and outdoor spaces creating a seamless look.

## STOCKED COLORS & SIZES

**Light Honed** 18" x 36" x 3/8"

**Light Rough** 18" x 36" x 3/8"

**Dark Honed** 18" x 36" x 3/8"

**Dark Rough** 18" x 36" x 3/8"