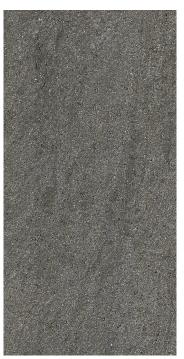

### **BASALTINA TILE COLLECTION**

The Basaltina Collection mimics the colors and characteristics of a natural basalt stone. This porcelain has the durability to be used on any floor or wall application for a modern and stylish design. There are two colors available, light and dark, in a honed or rough finish to allow for a continuous flow between indoor and outdoor spaces creating a seamless look.

## STOCKED COLORS & SIZES

**Light Honed** 18" x 36" x 3/8"

**Light Rough** 18" x 36" x 3/8"

**Dark Honed** 18" x 36" x 3/8"

**Dark Rough** 18" x 36" x 3/8"