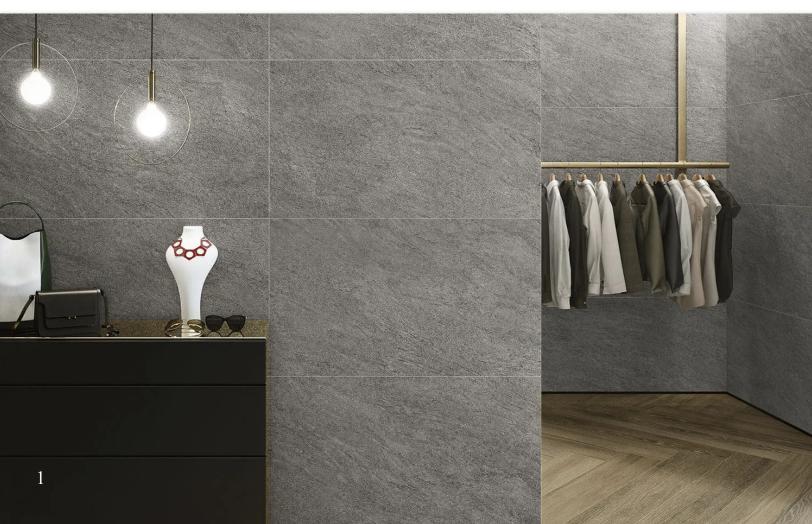

### **BASALTINA TILE COLLECTION**

The Basaltina Collection mimics the colors and characteristics of a natural basalt stone. This porcelain has the durability to be used on any floor or wall application for a modern and stylish design. There are two colors available, light and dark, in a honed or rough finish to allow for a continuous flow between indoor and outdoor spaces creating a seamless look.

## STOCKED COLORS & SIZES

**Light Honed** 18" x 36" x 3/8"

**Light Rough** 18" x 36" x 3/8"

**Dark Honed** 18" x 36" x 3/8"

**Dark Rough** 18" x 36" x 3/8"