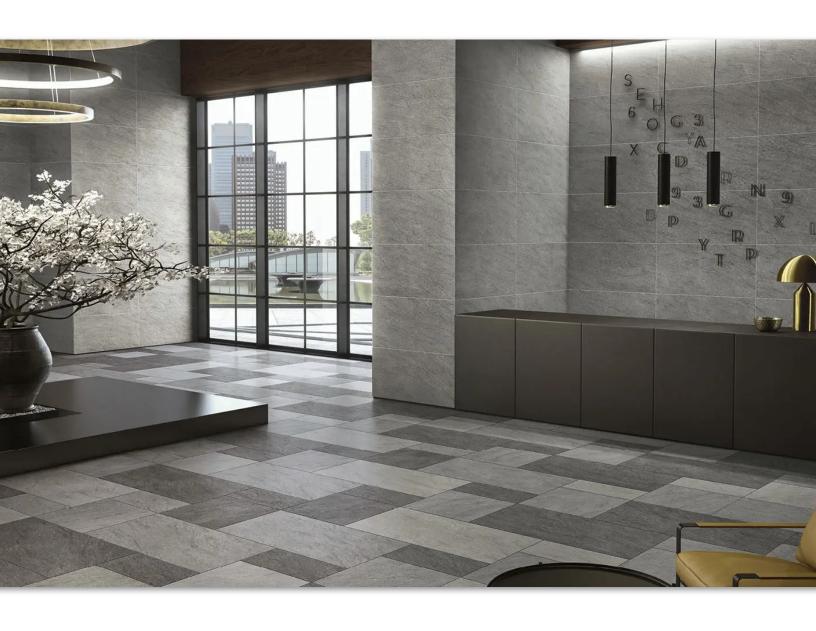

### **BASALTINA TILE COLLECTION**

The Basaltina Collection mimics the colors and characteristics of a natural basalt stone. This porcelain has the durability to be used on any floor or wall application for a modern and stylish design. There are two colors available, light and dark, in a honed or rough finish to allow for a continuous flow between indoor and outdoor spaces creating a seamless look.

## STOCKED COLORS & SIZES

**Light Honed** 18" x 36" x 3/8"

**Light Rough** 18" x 36" x 3/8"

**Dark Honed** 18" x 36" x 3/8"

**Dark Rough** 18" x 36" x 3/8"