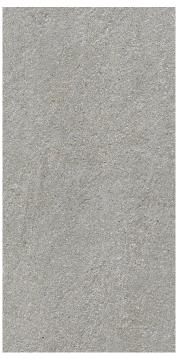

### **BASALTINA TILE COLLECTION**

The Basaltina Collection mimics the colors and characteristics of a natural basalt stone. This porcelain has the durability to be used on any floor or wall application for a modern and stylish design. There are two colors available, light and dark, in a honed or rough finish to allow for a continuous flow between indoor and outdoor spaces creating a seamless look.

## STOCKED COLORS & SIZES

**Light Honed** 18" x 36" x 3/8"

**Light Rough** 18" x 36" x 3/8"

**Dark Honed** 18" x 36" x 3/8"

**Dark Rough** 18" x 36" x 3/8"