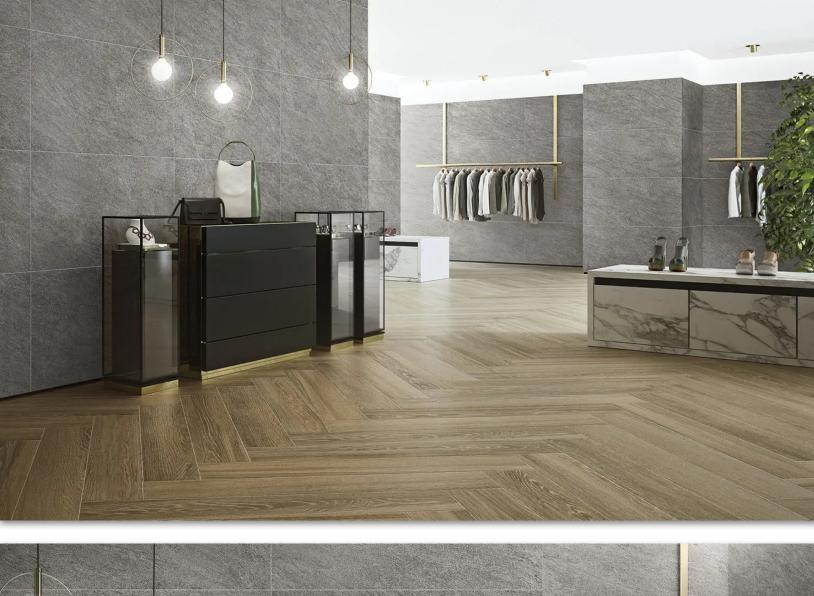

### **BASALTINA TILE COLLECTION**

The Basaltina Collection mimics the colors and characteristics of a natural basalt stone. This porcelain has the durability to be used on any floor or wall application for a modern and stylish design. There are two colors available, light and dark, in a honed or rough finish to allow for a continuous flow between indoor and outdoor spaces creating a seamless look.

## STOCKED COLORS & SIZES

**Light Honed** 18" x 36" x 3/8"

**Light Rough** 18" x 36" x 3/8"

**Dark Honed** 18" x 36" x 3/8"

**Dark Rough** 18" x 36" x 3/8"