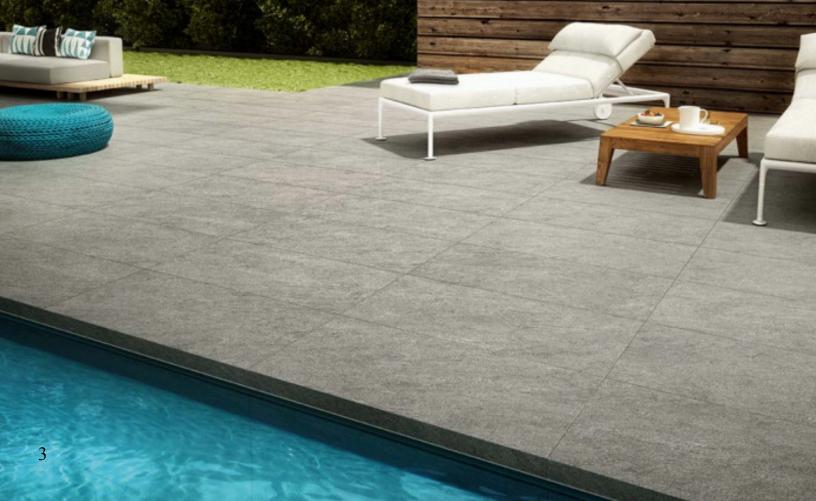

### **BASALTINA TILE COLLECTION**

The Basaltina Collection mimics the colors and characteristics of a natural basalt stone. This porcelain has the durability to be used on any floor or wall application for a modern and stylish design. There are two colors available, light and dark, in a honed or rough finish to allow for a continuous flow between indoor and outdoor spaces creating a seamless look.