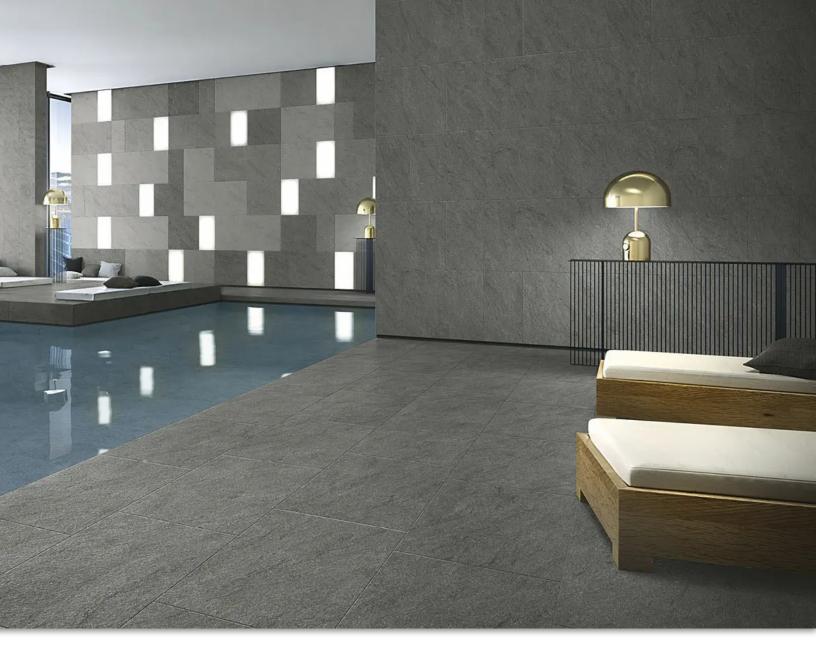

### **BASALTINA TILE COLLECTION**

The Basaltina Collection mimics the colors and characteristics of a natural basalt stone. This porcelain has the durability to be used on any floor or wall application for a modern and stylish design. There are two colors available, light and dark, in a honed or rough finish to allow for a continuous flow between indoor and outdoor spaces creating a seamless look.

## STOCKED COLORS & SIZES

**Light Honed** 18" x 36" x 3/8"

**Light Rough** 18" x 36" x 3/8"

**Dark Honed** 18" x 36" x 3/8"

**Dark Rough** 18" x 36" x 3/8"