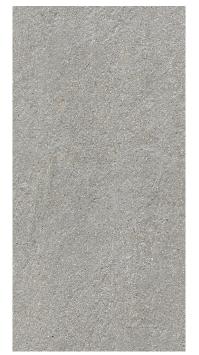

### **BASALTINA TILE COLLECTION**

The Basaltina Collection mimics the colors and characteristics of a natural basalt stone. This porcelain has the durability to be used on any floor or wall application for a modern and stylish design. There are two colors available, light and dark, in a honed or rough finish to allow for a continuous flow between indoor and outdoor spaces creating a seamless look.

## STOCKED COLORS & SIZES

**Light Honed** 18" x 36" x 3/8"

**Light Rough** 18" x 36" x 3/8"

**Dark Honed** 18" x 36" x 3/8"

**Dark Rough** 18" x 36" x 3/8"